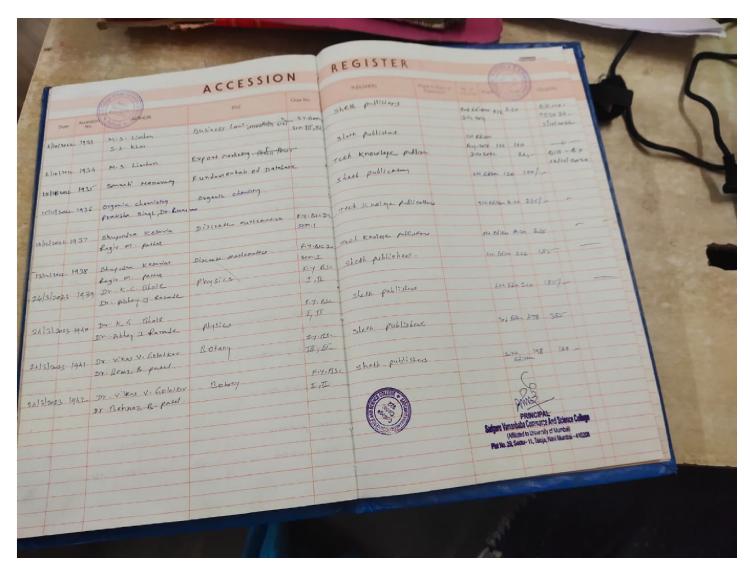

ENCE COLLEGE (Affiliated to University of Mumbai)

(Affiliated to University of Mumbai)

Plot no. 29, Sector 11, Taloja, Phase-1 Navi Mumbai-410208 College Code: 922 / Web: svacscollege.co.in / Ph.02265281100/8976770100

#### **COMPUTER LABORATORY**





#### SADGURU VAMANBABA COMMERCE AND SCIENCE COLLEGE

(Affiliated to University of Mumbai)

Plot no. 29, Sector 11, Taloja, Phase-1 Navi Mumbai-410208 College Code: 922 / Web: svacscollege.co.in / Ph.02265281100/8976770100

#### PHYSICS LABORATORY







CACLUCATION OF ANGLE OF PRISM BY SPECTRO SCOPE

#### SADGURU VAMANBABA COMMERCE AND SCIENCE COLLEGE

(Affiliated to University of Mumbai)

Plot no. 29,Sector 11, Taloja,Phase-1 Navi Mumbai-410208 College Code: 922 / Web: svacscollege.co.in / Ph.02265281100/8976770100

#### **LIBRARY**







**Accession Register of library** 

# Kamalgauri Hiru Patil Shikshan Sanstha's SADGURU VAMANBABA COMMERCE AND SCIENCE COLLEGE

(Affiliated to University of Mumbai)

Plot no. 29, Sector 11, Taloja, Phase-1 Navi Mumbai-410208 College Code: 922 / Web: svacscollege.co.in / Ph.02265281100/8976770100

#### **AUDIT REPORT 2017 - 18 TO 2021 -22**

#### S V Collage (2017-2018)

Profit & Loss A/c 1-Apr-2017 to 31-Mar-2018

| Particulars                                                                                           | 1-Apr-2017 to 31-Mar-2018            |              | Particulars                                                                                                 | 1-Apr-2017 to 31-Mar-2018 |              |
|-------------------------------------------------------------------